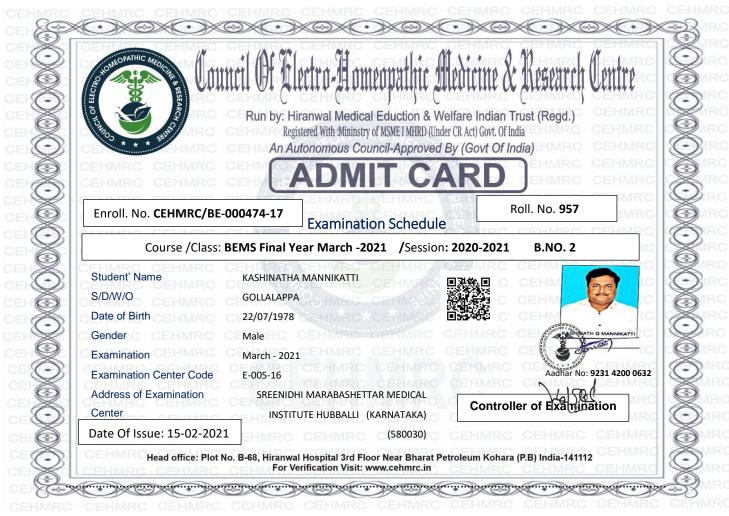

## **Council Of Electro-Homeopathic Medicine & Research Centre**

## STATEMENT OF EXAMINATION ATTENDANCE

Course /Class: BEMS Final Year /Session: 2020-2021 March-2021 B.NO. 2

| Enroll. I | No. | CEHMRO | C/BE- | 00047 | 4-17 |
|-----------|-----|--------|-------|-------|------|
|           |     |        |       |       |      |

Roll. No. 957

| Sign. Of the Invigilator |  | Sign. Of Student | Subject Code & Name                      | Date Subject Co |   |
|--------------------------|--|------------------|------------------------------------------|-----------------|---|
|                          |  |                  | BE-213 Electro-Homeopathic PCM-II        |                 | 1 |
|                          |  |                  | BE-214 Surgery                           |                 | 2 |
|                          |  |                  | BE-215 Obstetrics & Pediatrics           |                 | 3 |
|                          |  |                  | BE-216 Toxicology                        |                 | 4 |
|                          |  |                  | BE-217 Jurisprudence                     |                 | 5 |
|                          |  |                  | BE-205 Practical-IV /Internal Assessment |                 | 6 |
|                          |  |                  |                                          |                 |   |
|                          |  |                  |                                          |                 |   |
|                          |  |                  |                                          |                 |   |
|                          |  |                  |                                          |                 |   |
|                          |  |                  |                                          |                 |   |
|                          |  |                  |                                          |                 |   |