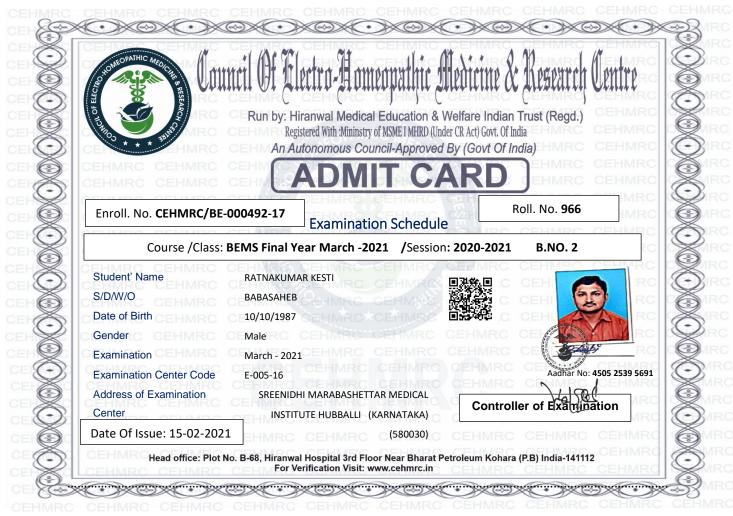

## **Council Of Electro-Homeopathic Medicine & Research Centre**

## STATEMENT OF EXAMINATION ATTENDANCE

Course /Class: BEMS Final Year /Session: 2020-2021 March-2021 B.NO. 2

| Enroll. | No. | CEHMR | C/BE | -00049 | 2-17 |
|---------|-----|-------|------|--------|------|
|---------|-----|-------|------|--------|------|

Roll. No. 966

| S.NO | Date | Subject Code & Name                      | Sign. Of Student | Sign. Of the Invigilator |
|------|------|------------------------------------------|------------------|--------------------------|
| 1    |      | BE-213 Electro-Homeopathic PCM-II        |                  |                          |
| 2    |      | BE-214 Surgery                           |                  |                          |
| 3    |      | BE-215 Obstetrics & Pediatrics           |                  |                          |
| 4    |      | BE-216 Toxicology                        |                  |                          |
| 5    |      | BE-217 Jurisprudence                     |                  |                          |
| 6    |      | BE-205 Practical-IV /Internal Assessment |                  |                          |
|      |      |                                          |                  |                          |
|      |      |                                          |                  |                          |
|      |      |                                          |                  |                          |
|      |      |                                          |                  |                          |
|      |      |                                          |                  |                          |