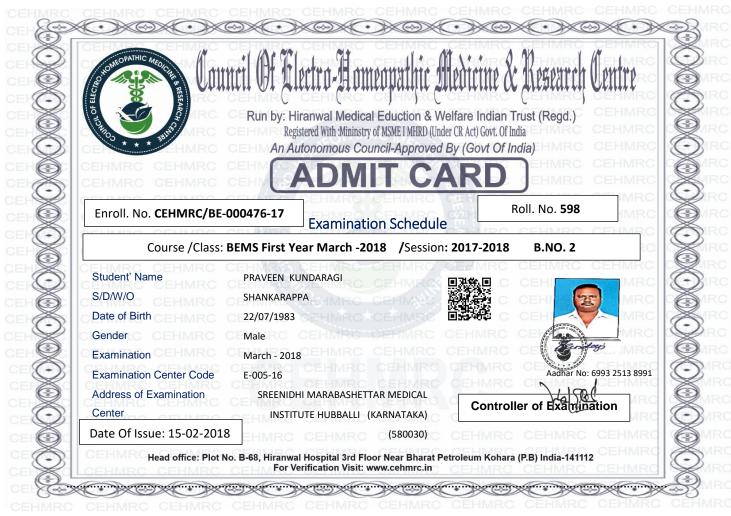

## **Instruction to Candidate**

- 1. Candidates must bring the 'Admit Card' and show it to the Invigilators on duty and should preserve it for future requirements
- 2. Photograph contained in this Admit Card will be matched with the photograph submitted with original application
- 3. Candidates should bring two Black Ballpoint Pens. Use of pencil is PROHIBITTED.
- 4. Mobile phone, Calculator, Digital Watch or any Electronic Device is NOT ALLOWED.
- 5. Candidates involved in unfair means/misconduct in examination hall, will be silently expelled.
- 6. Candidates will have to report at the examination hall 15 minutes before the examination starts.
- 7. Attendance sheets have been prepared with candidate's photograph and specimen signature. Invigilator will check the candidate physically with both the photographs of admit card and attendance sheet. Candidate's signature will also be checked by the invigilator in the same way.
- 8. Question papers along with the answer scripts must be returned to the invigilator by the candidates at the time of leaving the examination hall.

In Case of any discrepancy between the entries in the Admit Card issued & in the Institution record, the Institute record shall be final.

## **Council Of Electro-Homeopathic Medicine & Research Centre**

## STATEMENT OF EXAMINATION ATTENDANCE

Course /Class: BEMS First Year /Session: 2017-2018 March-2018 B.NO. 2

Roll. No. **598** 

| S.NO | Date | Subject Code & Name                                  | Sign. Of Student | Sign. Of the Invigilator |
|------|------|------------------------------------------------------|------------------|--------------------------|
| 1    |      | BE -200 Anatomy – (2401)                             |                  |                          |
| 2    |      | BE-201 Physiology - (2402)                           |                  |                          |
| 3    |      | BE-202 Medicine – (2403)                             |                  |                          |
| 4    |      | BE-203 Social & Preventive – (2404)                  |                  |                          |
| 5    |      | BE-204 Pharmacy – (2405)                             |                  |                          |
| 6    |      | BE-205 Practical/ Viva -Internal Assessment – (2406) |                  |                          |
|      |      |                                                      |                  |                          |
|      |      |                                                      |                  |                          |
|      |      |                                                      |                  |                          |
|      |      |                                                      |                  |                          |
|      |      |                                                      |                  |                          |

Date of issue:15-02-2018

Controller of Examination