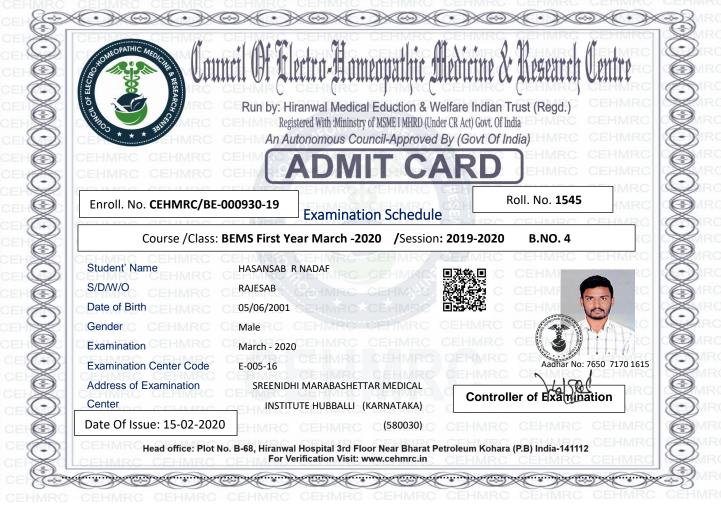

## **Council Of Electro-Homeopathic Medicine & Research Centre**

## STATEMENT OF EXAMINATION ATTENDANCE

Course /Class: BEMS First Year /Session: 2019-2020 March-2020 B.NO. 4

| Fnroll    | Nο   | <b>CEHMRC</b> | /BE-000930-19 |
|-----------|------|---------------|---------------|
| LIII OII. | INO. | CLITIVITIC    | DE-000330-13  |

Roll. No. **1545** 

| S.NO | Date | Subject Code & Name                                  | Sign. Of Student | Sign. Of the Invigilator |
|------|------|------------------------------------------------------|------------------|--------------------------|
| 1    |      | BE -200 Anatomy – (2401)                             |                  |                          |
| 2    |      | BE-201 Physiology - (2402)                           |                  |                          |
| 3    |      | BE-202 Medicine – (2403)                             |                  |                          |
| 4    |      | BE-203 Social & Preventive – (2404)                  |                  |                          |
| 5    |      | BE-204 Pharmacy – (2405)                             |                  |                          |
| 6    |      | BE-205 Practical/ Viva -Internal Assessment – (2406) |                  |                          |
|      |      |                                                      |                  |                          |
|      |      |                                                      |                  |                          |
|      |      |                                                      |                  |                          |
|      |      |                                                      |                  |                          |
|      |      |                                                      |                  |                          |

Date of issue:15-02-2020

Controller of Examination