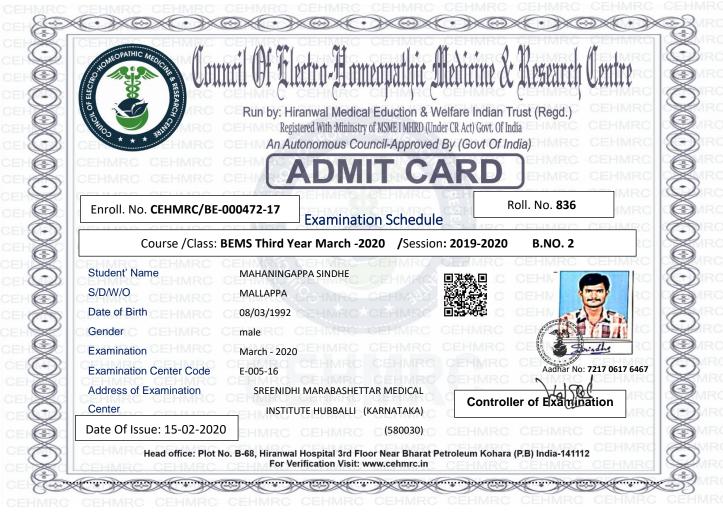

## **Instruction to Candidate**

- 1. Candidates must bring the 'Admit Card' and show it to the Invigilators on duty and should preserve it for future requirements
- 2. Photograph contained in this Admit Card will be matched with the photograph submitted with original application
- 3. Candidates should bring two Black Ballpoint Pens. Use of pencil is PROHIBITTED.
- 4. Mobile phone, Calculator, Digital Watch or any Electronic Device is NOT ALLOWED.
- 5. Candidates involved in unfair means/misconduct in examination hall, will be silently expelled.
- 6. Candidates will have to report at the examination hall 15 minutes before the examination starts.
- 7. Attendance sheets have been prepared with candidate's photograph and specimen signature. Invigilator will check the candidate physically with both the photographs of admit card and attendance sheet. Candidate's signature will also be checked by the invigilator in the same way.
- 8. Question papers along with the answer scripts must be returned to the invigilator by the candidates at the time of leaving the examination hall.

In Case of any discrepancy between the entries in the Admit Card issued & in the Institution record, the Institute record shall be final.

## **Council Of Electro-Homeopathic Medicine & Research Centre**

## STATEMENT OF EXAMINATION ATTENDANCE

Course /Class: BEMS Third Year /Session: 2019-2020 March-2020 B.NO. 2

Enroll. No. **CEHMRC/BE-000472-17** Roll. No. **836** 

| S.NO | Date | Subject Code & Name                             | Sign. Of Student | Sign. Of the Invigilator |
|------|------|-------------------------------------------------|------------------|--------------------------|
| 1    |      | BE-210 Ophthalmology                            |                  |                          |
| 2    |      | BE-211 Genecology                               |                  |                          |
| 3    |      | BE-212 E.N.T.                                   |                  |                          |
| 4    |      | BE-213 Electro-Homeopathy PCM                   |                  |                          |
| 5    |      | BE-205 Practical-III /Viva -Internal Assessment |                  |                          |
|      |      |                                                 |                  |                          |
|      |      |                                                 |                  |                          |
|      |      |                                                 |                  |                          |
|      |      |                                                 |                  |                          |
|      |      |                                                 |                  |                          |
|      |      |                                                 |                  |                          |
| •    |      |                                                 |                  |                          |

Date of issue:15-02-2020

Controller of Examination