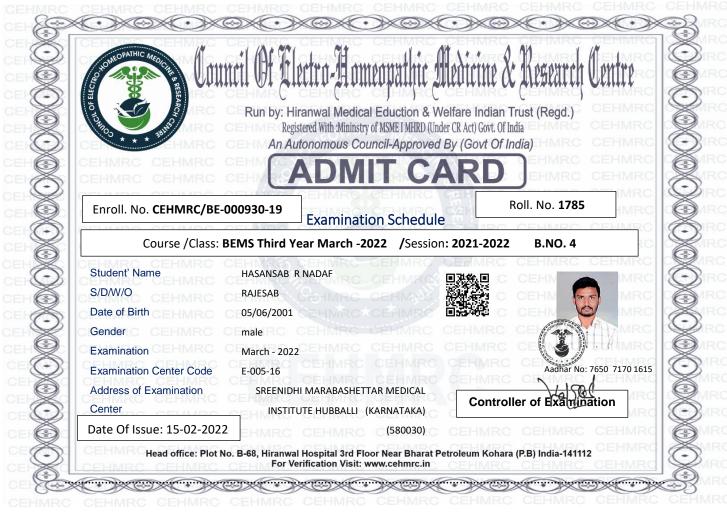

## **Council Of Electro-Homeopathic Medicine & Research Centre**

## STATEMENT OF EXAMINATION ATTENDANCE

Course /Class: BEMS Third Year /Session: 2021-2022 March-2022 B.NO. 4

| Enroll. No. <b>CEHMRC/BE-0009</b> | 30-19 |
|-----------------------------------|-------|
|-----------------------------------|-------|

Roll. No. **1785** 

| S.NO | Date | Subject Code & Name                             | Sign. Of Student | Sign. Of the Invigilator |
|------|------|-------------------------------------------------|------------------|--------------------------|
| 1    |      | BE-210 Ophthalmology                            |                  |                          |
| 2    |      | BE-211 Genecology                               |                  |                          |
| 3    |      | BE-212 E.N.T.                                   |                  |                          |
| 4    |      | BE-213 Electro-Homeopathy PCM                   |                  |                          |
| 5    |      | BE-205 Practical-III /Viva -Internal Assessment |                  |                          |
|      |      |                                                 |                  |                          |
|      |      |                                                 |                  |                          |
|      |      |                                                 |                  |                          |
|      |      |                                                 |                  |                          |
|      |      |                                                 |                  |                          |
|      |      |                                                 |                  |                          |

Date of issue:15-02-2022

Controller of Examination

In Case of any discrepancy between the entries in the Admit Card issued & in the Institution record, the Institute record shall be final.

## **Instruction to Candidate**

- 1. Candidates must bring the 'Admit Card' and show it to the Invigilators on duty and should preserve it for future requirements
- 2. Photograph contained in this Admit Card will be matched with the photograph submitted with original application
- 3. Candidates should bring two Black Ballpoint Pens. Use of pencil is PROHIBITTED.
- 4. Mobile phone, Calculator, Digital Watch or any Electronic Device is NOT ALLOWED.
- 5. Candidates involved in unfair means/misconduct in examination hall, will be silently expelled.
- 6. Candidates will have to report at the examination hall 15 minutes before the examination starts.
- 7. Attendance sheets have been prepared with candidate's photograph and specimen signature. Invigilator will check the candidate physically with both the photographs of admit card and attendance sheet. Candidate's signature will also be checked by the invigilator in the same way.
- 8. Question papers along with the answer scripts must be returned to the invigilator by the candidates at the time of leaving the examination hall.