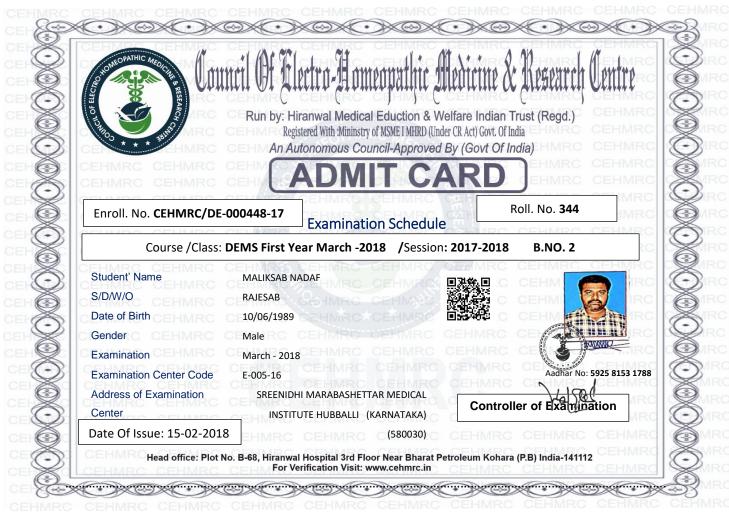

## **Council Of Electro-Homeopathic Medicine & Research Centre**

## STATEMENT OF EXAMINATION ATTENDANCE

Course /Class: DEMS First Year /Session: 2017-2018 March-2018 B.NO. 2

| Enroll. No. CEHMRC/DE-00 | 0448-17 |
|--------------------------|---------|
|--------------------------|---------|

Roll. No. 344

| S.NO | Date | Subject Code & Name                                            | Sign. Of Student | Sign. Of the Invigilator |
|------|------|----------------------------------------------------------------|------------------|--------------------------|
| 1    |      | DE-101 Communicative English & Computer Fundamentals           |                  |                          |
| 2    |      | DE-102 Anatomy Physiology & Biochemistry                       |                  |                          |
| 3    |      | DE-103 Introduction to Electro-Homeopathy & Health Education   |                  |                          |
| 4    |      | DE-105 General Electropathy Principle & Practices              |                  |                          |
| 5    |      | DE-106 Practical – I /II /III/ IV/ & Viva- Internal Assessment |                  |                          |
|      |      |                                                                |                  |                          |
|      |      |                                                                |                  |                          |
|      |      |                                                                |                  |                          |
|      |      |                                                                |                  |                          |
|      |      |                                                                |                  |                          |
|      |      |                                                                |                  |                          |

Date of issue:15-02-2018

Controller of Examination